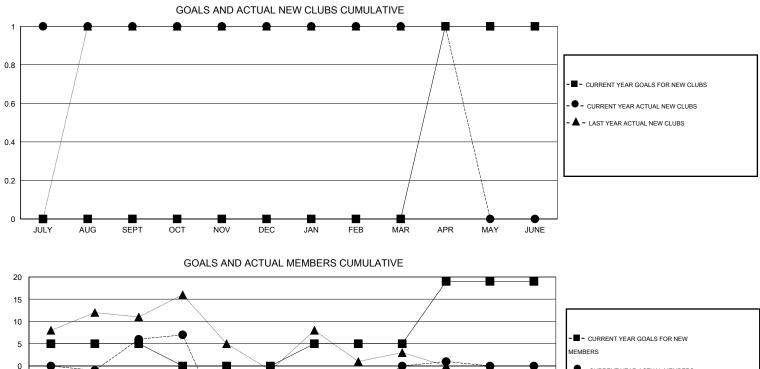

## LOCATION ENGLAND

 $\mathsf{GMT} \; \mathsf{CA} \; 4$ Clubs Members RESULTS FOR 2013-2014 RESULTS FOR 2013-2014 NEW CLUB ACTUAL NEW ACTUAL ACTUAL NET NEW MEMBER ACTUAL TOTAL ACTUAL ACTUAL NET QUARTER QUARTER GOAL CLUBS DROPPED GAIN/ GOAL MEMBERS DROPPED GAIN/ CLUBS LOSS MEMBERS LOSS ADDED 0 1 0 1 5 39 33 6 JULY/AUG/SEPT JULY/AUG/SEPT 0 0 -5 17 42 -25 1 -1 OCT/NOV/DEC OCT/NOV/DEC 0 0 0 0 5 36 17 19 JAN/FEB/MAR JAN/FEB/MAR 1 0 0 0 9 8 1 14 APR/MAY/JUNE APR/MAY/JUNE